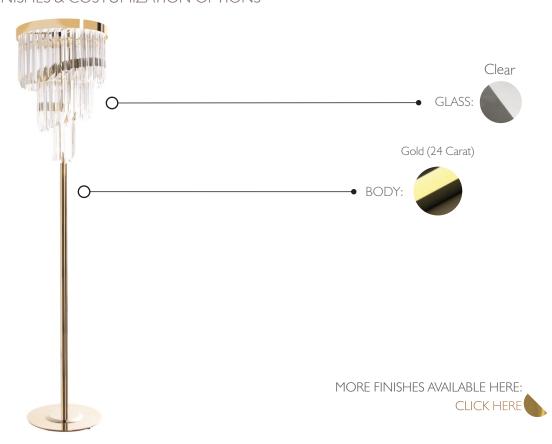

## **ROYAL** • FLOOR LAMP

REF. 9162.40

## **WEIGHT**

Net Weight: 20kg | 44.1 lbs Gross Weight: 40kg | 88.2 lbs

## **BULBS MATERIALS**

Quantity: 6 Body: Brass Type: G9 Details: Glass

Wattage: 40W (max)

**PACKING** (approx.)

Dimensions:  $179 \times 49 \times 58 \text{ cm} \\ 70.5 \times 19.3 \times 22.8 \text{ in}$ 

Volume: 0.51 m<sup>3</sup> | 17.97 ft<sup>3</sup>

• Products manufactured according the European norm of security EN 60 598-1.

 $\overline{\mathbb{F}}$  - Products adjusted for instalation in surfaces normally inflammable.

- Products of class II. The electric isolation is double or reinforced.

- Products with the possibility of instalation of low-energy consuption bulbs.



## PRODUCT FINISHES & COSTUMIZATION OPTIONS



**HEIGHT**