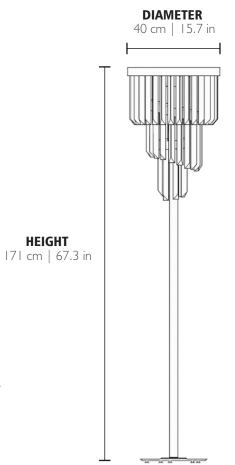

## **ROYAL** • FLOOR LAMP

REF. 9162.40

## **WEIGHT**

Net Weight: 20kg | 44.1 lbs Gross Weight: 40kg | 88.2 lbs

## **BULBS MATERIALS**

Quantity: 6 Body: Brass Type: G9 Details: Glass

Wattage: 40W (max)

**PACKING** (approx.)

Dimensions:  $179 \times 49 \times 58 \text{ cm} \\ 70.5 \times 19.3 \times 22.8 \text{ in}$ 

Volume: 0.51 m<sup>3</sup> | 17.97 ft<sup>3</sup>

• Products manufactured according the European norm of security EN 60 598-1.

 $\overline{\mathbb{F}}$  - Products adjusted for instalation in surfaces normally inflammable.

- Products of class II. The electric isolation is double or reinforced.

- Products with the possibility of instalation of low-energy consuption bulbs.



## PRODUCT FINISHES & COSTUMIZATION OPTIONS



**HEIGHT**